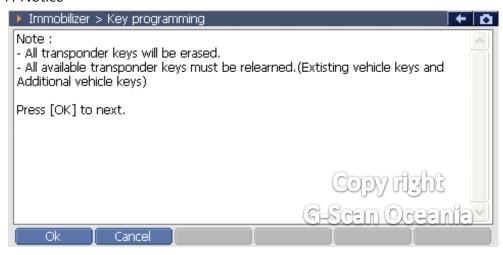

- \*\* Caution!! This function will erase every programmed keys.
- \*\* Before the this function, All doors must be closed.
- 1. Select the Cruze > Engine type > Body > Immobilizer



2. Select the [Special function]



3. Select the [Key programming]



#### 4. Notice.



### 7. Notice



#### 8. Notice



\*\* After this step, please follow G-scan procedure. G-scan will remove the keys from the key ring.

9. Open and close the door.



\*\* After this step. Please follow G-scan procedure. G-scan will show massege Insert key to key ring.

# 10. Complete.



11. Learn more keys question.



### 12. Open and close the door.



# 13. All procedure complete.