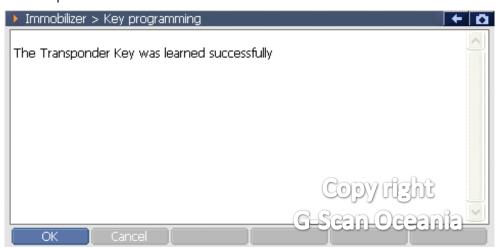

- \*\* Caution!! This function will erase every programmed keys.
- \*\* Before the this function, All doors must be closed.
- 1. Select the Cruze > Engine type > Body > Immobilizer



2. Select the [Special function]



3. Select the [Key programming]



#### 4. Notice.



### 7. Notice



#### 8. Notice



\*\* After this step, please follow G-scan procedure. G-scan will remove the keys from the key ring.

9. Open and close the door.



\*\* After this step. Please follow G-scan procedure. G-scan will show massege Insert key to key ring.

# 10. Complete.



11. Learn more keys question.



### 12. Open and close the door.



# 13. All procedure complete.