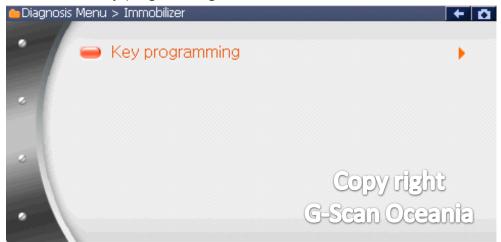

- \*\* Caution!! This function will erase every programmed keys.
- \*\* Before the this function, All doors must be closed.
- 1. Select the Cruze > Engine type > Body > Immobilizer



2. Select the [Special function]



3. Select the [Key programming]



#### 4. Notice.



### 7. Notice



#### 8. Notice



\*\* After this step, please follow G-scan procedure. G-scan will remove the keys from the key ring.

9. Open and close the door.



\*\* After this step. Please follow G-scan procedure. G-scan will show massege Insert key to key ring.

# 10. Complete.



11. Learn more keys question.



### 12. Open and close the door.



# 13. All procedure complete.