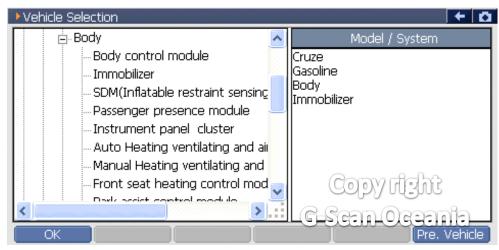

- \*\* Caution!! This function will erase every programmed keys.
- \*\* Before the this function, All doors must be closed.
- 1. Select the Cruze > Engine type > Body > Immobilizer

2. Select the [Special function]