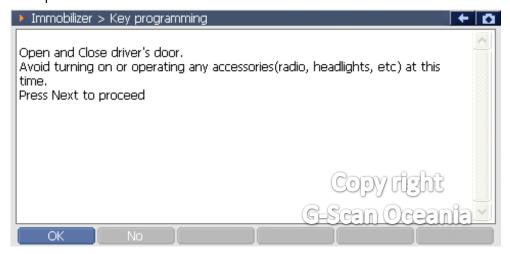

- \*\* Caution!! This function will erase every programmed keys.
- \*\* Before the this function, All doors must be closed.
- 1. Select the Cruze > Engine type > Body > Immobilizer



2. Select the [Special function]



3. Select the [Key programming]



#### 4. Notice.



### 7. Notice



#### 8. Notice



\*\* After this step, please follow G-scan procedure. G-scan will remove the keys from the key ring.

9. Open and close the door.



\*\* After this step. Please follow G-scan procedure. G-scan will show massege Insert key to key ring.

# 10. Complete.



11. Learn more keys question.



### 12. Open and close the door.



# 13. All procedure complete.