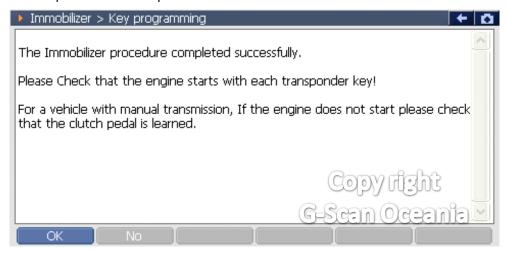

- \*\* Caution!! This function will erase every programmed keys.
- \*\* Before the this function, All doors must be closed.
- 1. Select the Cruze > Engine type > Body > Immobilizer



2. Select the [Special function]



3. Select the [Key programming]



#### 4. Notice.



### 7. Notice



#### 8. Notice



\*\* After this step, please follow G-scan procedure. G-scan will remove the keys from the key ring.

9. Open and close the door.



\*\* After this step. Please follow G-scan procedure. G-scan will show massege Insert key to key ring.

# 10. Complete.



11. Learn more keys question.



### 12. Open and close the door.



# 13. All procedure complete.