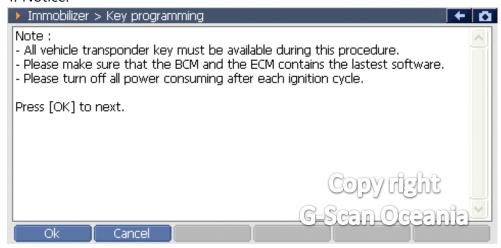

- \*\* Caution!! This function will erase every programmed keys.
- \*\* Before the this function, All doors must be closed.
- 1. Select the Cruze > Engine type > Body > Immobilizer



2. Select the [Special function]



3. Select the [Key programming]



#### 4. Notice.



### 7. Notice



#### 8. Notice



\*\* After this step, please follow G-scan procedure. G-scan will remove the keys from the key ring.

9. Open and close the door.



\*\* After this step. Please follow G-scan procedure. G-scan will show massege Insert key to key ring.

# 10. Complete.



11. Learn more keys question.



### 12. Open and close the door.



# 13. All procedure complete.