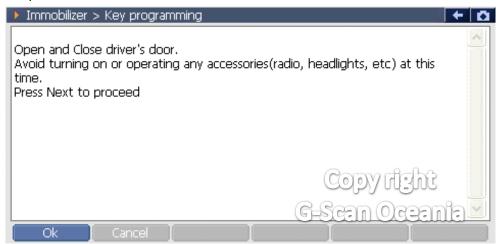

- \*\* Caution!! This function will erase every programmed keys.
- \*\* Before the this function, All doors must be closed.
- 1. Select the Cruze > Engine type > Body > Immobilizer



2. Select the [Special function]



3. Select the [Key programming]



#### 4. Notice.



### 7. Notice



#### 8. Notice



\*\* After this step, please follow G-scan procedure. G-scan will remove the keys from the key ring.

9. Open and close the door.



\*\* After this step. Please follow G-scan procedure. G-scan will show massege Insert key to key ring.

# 10. Complete.



11. Learn more keys question.



### 12. Open and close the door.



# 13. All procedure complete.