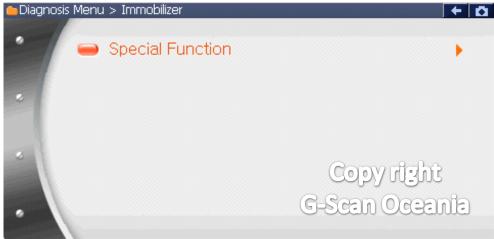

- \*\* Caution!! This function will erase every programmed keys.
- \*\* Before the this function, All doors must be closed.
- 1. Select the Cruze > Engine type > Body > Immobilizer

2. Select the [Special function]