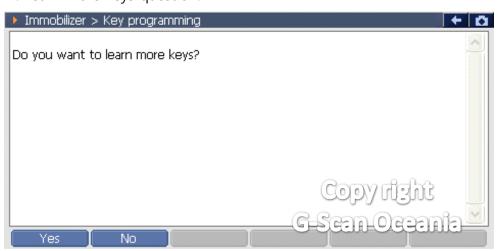

# 10. Complete.

11. Learn more keys question.

### 12. Open and close the door.