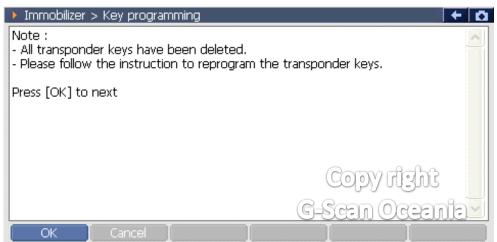

### 7. Notice

#### 8. Notice

\*\* After this step, please follow G-scan procedure. G-scan will remove the keys from the key ring.

9. Open and close the door.

\*\* After this step. Please follow G-scan procedure. G-scan will show massege Insert key to key ring.